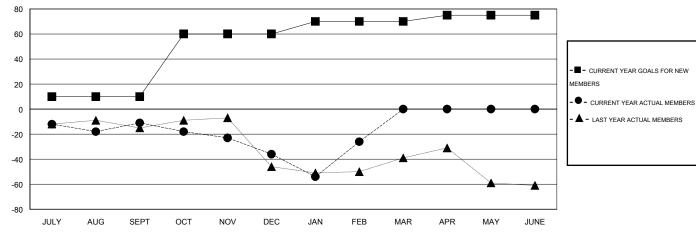

#### GOALS AND ACTUAL MEMBERS CUMULATIVE

| DROPPED CLUBS: 0  DROPPED MEMBERS |         | 46 CLUBS OF 65 ADDED 1 OR MORE NEW MEMBERS | GENDER DISTRIBU<br>MALE<br>FEMALE | TION<br>1,481 (64.42%)<br>818 (35.58%) |     |
|-----------------------------------|---------|--------------------------------------------|-----------------------------------|----------------------------------------|-----|
| DECEASED CLUB CANCELLED           | 20<br>0 | CLICK HERE FOR HEALTH ASSESSMENT DATA      | FAMILY UNIT MEMBERS               |                                        | 761 |
| OTHER                             | 163     |                                            | HEAD OF HOUSEHOLD                 |                                        | 376 |
| TOTAL                             | 183     |                                            | NON-HEAD OF HOUSEHOLD             |                                        | 385 |