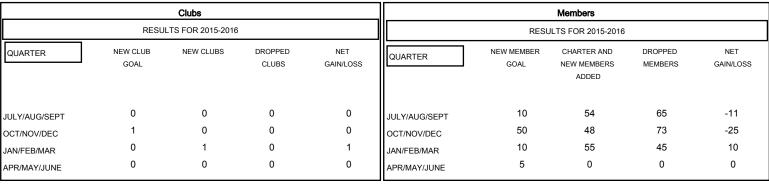

## MONTHLY MEMBERSHIP PROGRESS REPORT

### District 5M 9

Results as of: 2/29/2016

# GMT: Judy Hankom LOCATION MINNESOTA GMT CA 1



### GOALS AND ACTUAL NEW CLUBS CUMULATIVE



#### GOALS AND ACTUAL MEMBERS CUMULATIVE



| DROPPED CLUBS: 0  DROPPED MEMBERS |         | 46 CLUBS OF 65 ADDED 1 OR MORE NEW MEMBERS | GENDER DISTRIBU<br>MALE<br>FEMALE | TION<br>1,481 (64.42%)<br>818 (35.58%) |     |
|-----------------------------------|---------|--------------------------------------------|-----------------------------------|----------------------------------------|-----|
| DECEASED CLUB CANCELLED           | 20<br>0 | CLICK HERE FOR HEALTH ASSESSMENT DATA      | FAMILY UNIT MEMBERS               |                                        | 761 |
| OTHER                             | 163     |                                            | HEAD OF HOUSEHOLD                 |                                        | 376 |
| TOT